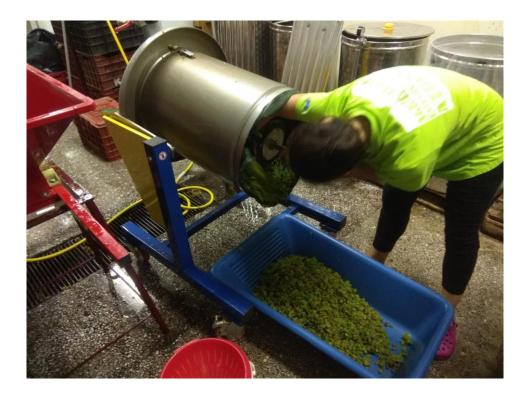

### Equipment for Red and White micro-vinifications

System of micro-vinificators with refrigeration system and solenoid valves