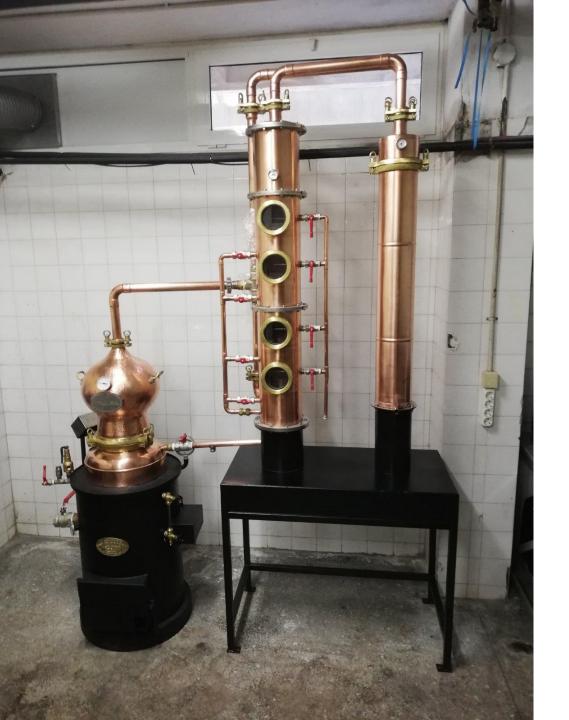

hod OIV-AS-323-04



Titrator ENO 20 PLUS (TDI) for the determination of Sulphur Dioxide



Steam distillation apparatus for the determination of Volatile Acidity according to the official method OIV-MA-AS313-02



pH-meter and - Electrical Conductivity meter Hanna Instruments HI 255



Refractometer ABBE WYA-1S



#### Turbidimeter VELP Scientifica Torbidimetro 111



Liquid Nitrogen Storage Equipment



Accurate balance Kern abj-nm/abs-n



SPE extraction system (Visiprep<sup>TM</sup> SPE Vacuum Manifold, Supelco)



Freeze-dryerVirTis Freezemobile 12SL







### Equipment for Red and White micro-vinifications



System of micro-vinificators with refrigeration system and solenoid valves





#### Stainless steel wine tanks













Equipment for wine tasting





Wine tasting room



# Pot still and distillationcolumn with four plates