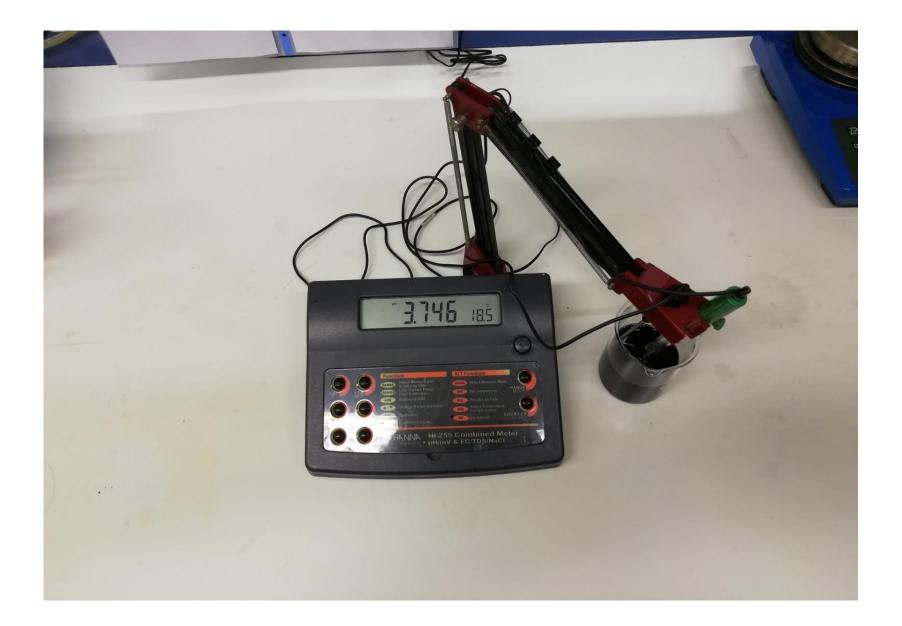

Titrator ENO 20 PLUS (TDI) for the determination of Sulphur Dioxide

Steam distillation apparatus for the determination of Volatile Acidity according to the official method OIV-MA-AS313-02

pH-meter and - Electrical Conductivity meter Hanna Instruments HI 255