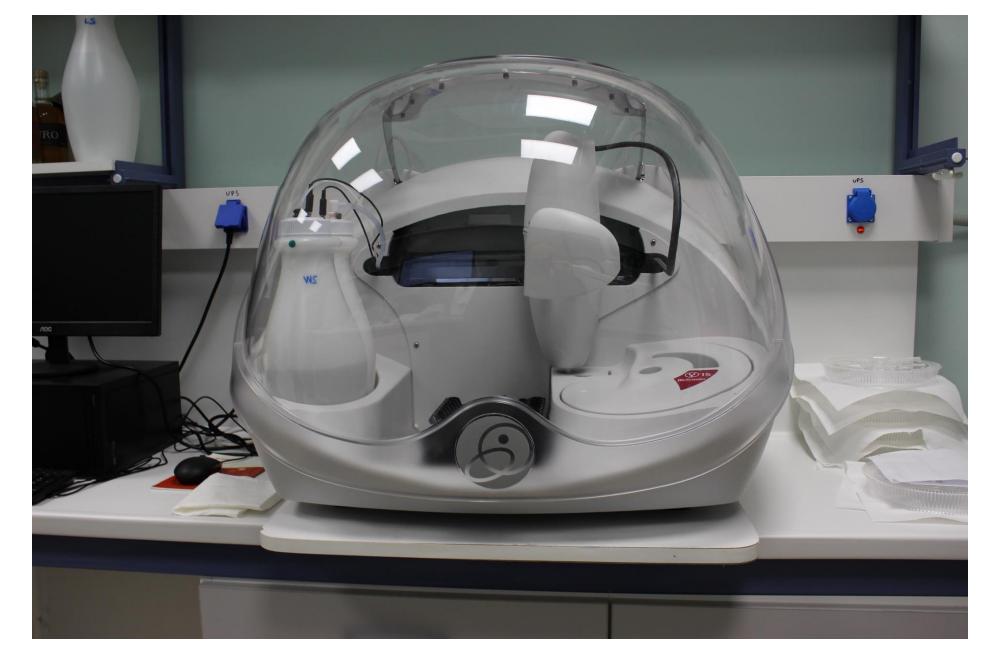

## Laboratory of Oenology and Alcoholic Drinks (LOAD) -Agricultural University of Athens









Gas Chromatography system Perkin Elmer Clarus 590 with MS detector Clarus SQ 8 S, SNFR Olfactory Port (GC-O) and autosampler HTA



Gas Chromatography system Thermo Focus GC with FID detector and Olfactometer (GC-O)



Gas Chromatography system Perkin Elmer AutoSystem with FID and ECD detectors



High Performance Liquid Chromatography system Waters 2695 Alliance with UV-Vis and RID detectors



Liquid Chromatography system Dionex with fraction collector Bio Rad



#### Enzymatic analyzer Biosystems Analyzer Y15



#### Double-beam UV-Vis Spectrophotometer Shimadzu UV-1900



Single-beam UV-Vis Spectrophotometer Steroglass UPLAB



#### Laboratory Freezer Thermo Scientific TSE -80C Series



Centrifuges: Refrigerated Hettich Universal 320 R, Hettich Rotofix 32 A & Thermo Scientific Heraeus Pico 17 microcentrifuges



Rotary evaporator IKA RV10 with vacuum pump KNF N920G



Oenological distillation unit Selecta DE-1626 for the determination of Alcohol Proof and the Volatile Acidity



Exacta Solfotech S apparatus for the determination of Sulphur Dioxide according to the official method OIV-AS-323-04



Titrator ENO 20 PLUS (TDI) for the determination of Sulphur Dioxide



Steam distillation apparatus for the determination of Volatile Acidity accordi