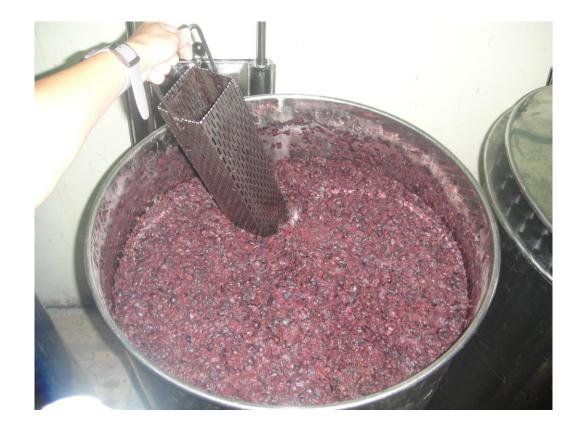

### Equipment for Red and White micro-vinifications

System of micro-vinificators with refrigeration system and solenoid valves