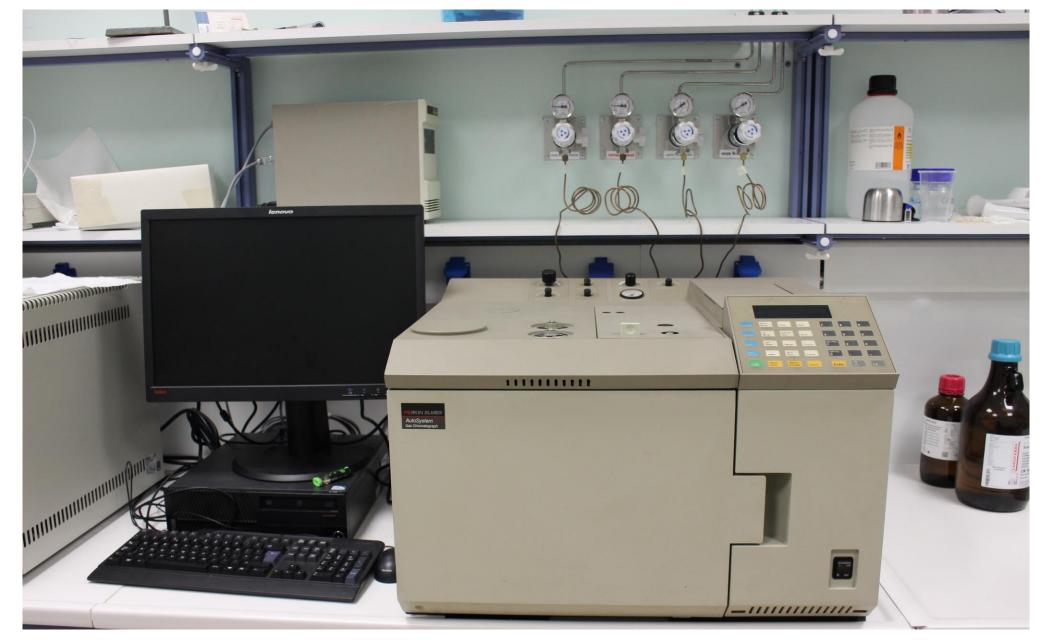

Gas Chromatography system Thermo Focus GC with FID detector and Olfactometer (GC-O)

Gas Chromatography system Perkin Elmer AutoSystem with FID and ECD detectors

High Performance Liquid Chromatography system Waters 2695 Alliance with UV-Vis and RID detectors