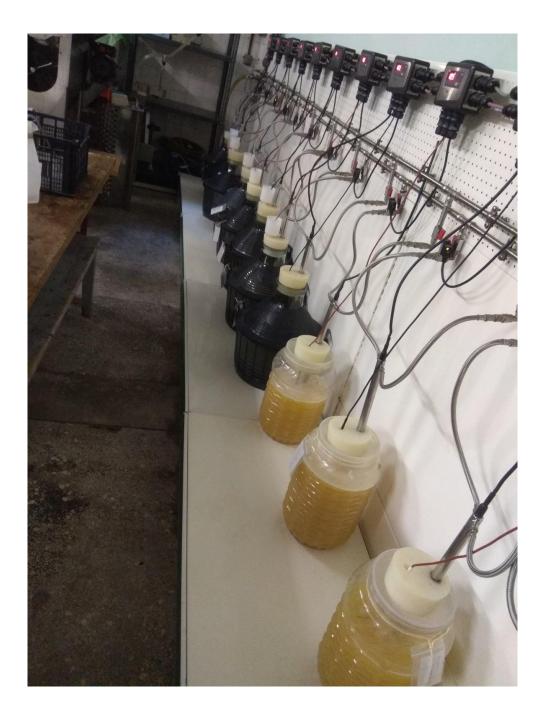

### Equipment for Red and White micro-vinifications

System of micro-vinificators with refrigeration system and solenoid valves