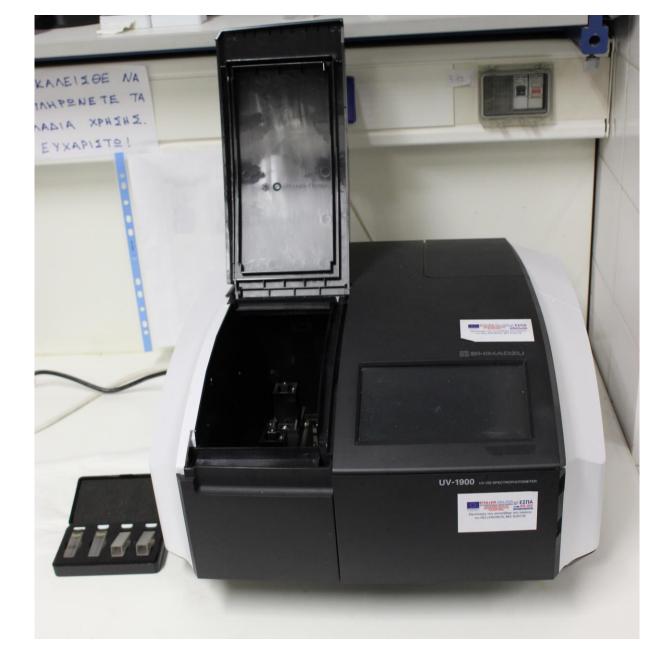

#### Double-beam UV-Vis Spectrophotometer Shimadzu UV-1900

Single-beam UV-Vis Spectrophotometer Steroglass UPLAB