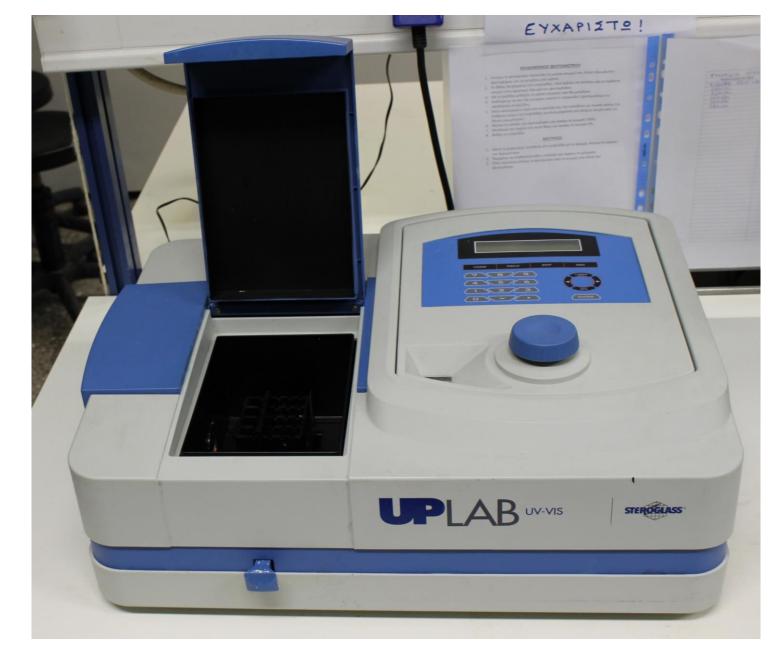

#### Double-beam UV-Vis Spectrophotometer Shimadzu UV-1900

Single-beam UV-Vis Spectrophotometer Steroglass UPLAB