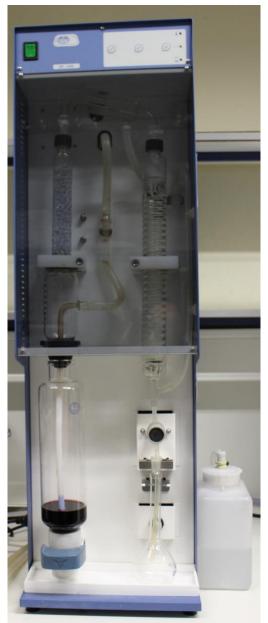

Oenological distillation unit Selecta DE-1626 for the determination of Alcohol Proof and the Volatile Acidity

Exacta Solfotech S apparatus for the determination of Sulphur Dioxide according to the official method OIV-AS-323-04

Titrator ENO 20 PLUS (TDI) for the determination of Sulphur Dioxide

Steam distillation apparatus for the determination of Volatile Acidity according to the official method OIV-MA-AS313-02

pH-meter and - Electrical Conductivity meter Hanna Instruments HI 255