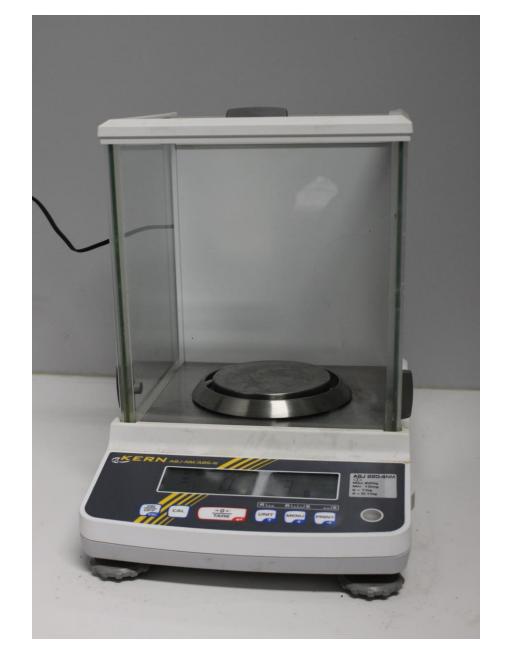

#### Turbidimeter VELP Scientifica Torbidimetro 111

Liquid Nitrogen Storage Equipment

Accurate balance Kern abj-nm/abs-n

SPE extraction system (Visiprep<sup>TM</sup> SPE Vacuum Manifold, Supelco)

Freeze-dryerVirTis Freezemobile 12SL