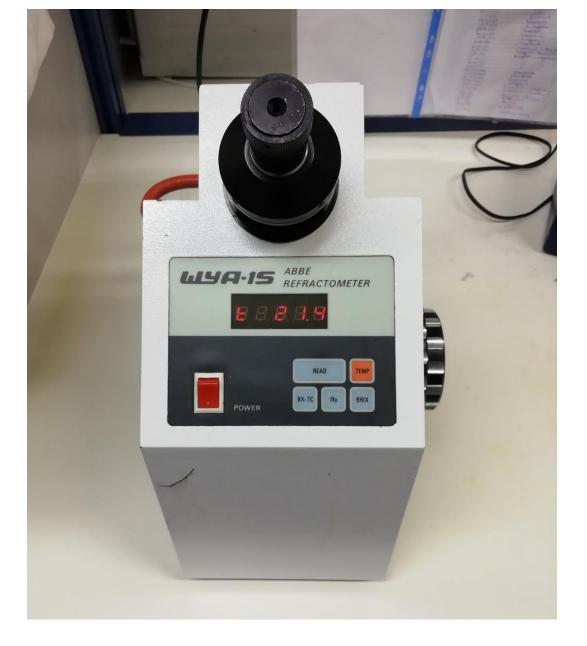

ingle-beam UV-Vis Spectrophotometer Steroglass UPLAB



#### Laboratory Freezer Thermo Scientific TSE -80C Series



Centrifuges: Refrigerated Hettich Universal 320 R, Hettich Rotofix 32 A & Thermo Scientific Heraeus Pico 17 microcentrifuges



Rotary evaporator IKA RV10 with vacuum pump KNF N920G



Oenological distillation unit Selecta DE-1626 for the determination of Alcohol Proof and the Volatile Acidity



Exacta Solfotech S apparatus for the determination of Sulphur Dioxide according to the official method OIV-AS-323-04



Titrator ENO 20 PLUS (TDI) for the determination of Sulphur Dioxide



Steam distillation apparatus for the determination of Volatile Acidity according to the official method OIV-MA-AS313-02



pH-meter and - Electrical Conductivity meter Hanna Instruments HI 255



Refractometer ABBE WYA-1S



#### Turbidimeter VELP Scientifica Torbidimetro 111



Liquid Nitrogen Storage Equipment



Accurate balance Kern abj-nm/abs-n



SPE extraction system (Visiprep<sup>TM</sup> SPE Vacuum Manifold, Supelco)



Freeze-dryerVirTis Freezemobile 12SL







### Equipment for Red and White micro-vinifications



System of micro-vinificators with refrigeration system and solenoid valves





#### Stainless steel wine tanks













Equipment for wine tasting





Wine tasting room



# Pot still and distillationcolumn with four plates