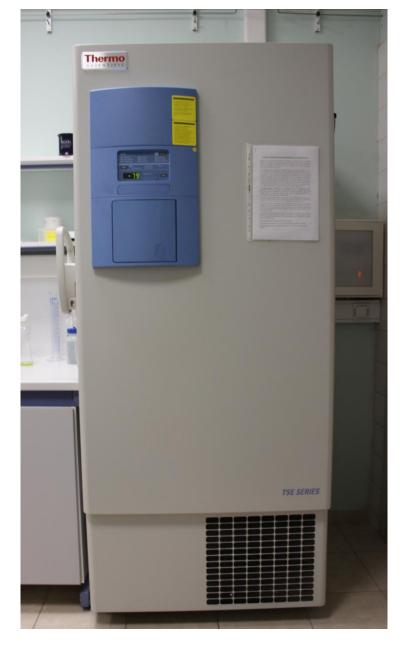

#### Laboratory Freezer Thermo Scientific TSE -80C Series

Centrifuges: Refrigerated Hettich Universal 320 R, Hettich Rotofix 32 A & Thermo Scientific Heraeus Pico 17 microcentrifuges

Rotary evaporator IKA RV10 with vacuum pump KNF N920G