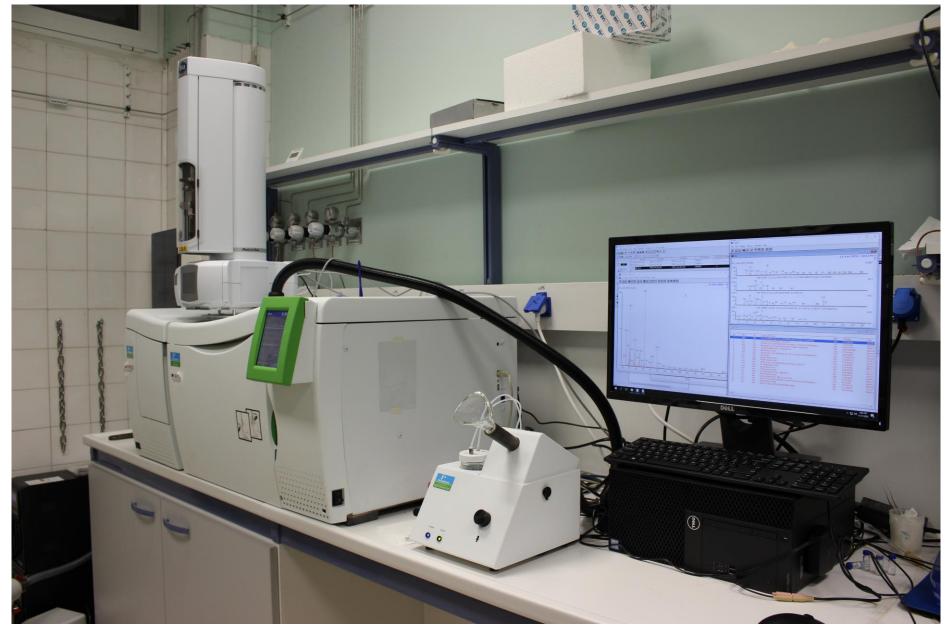

## Laboratory of Oenology and Alcoholic Drinks (LOAD) -Agricultural University of Athens

Gas Chromatography system Perkin Elmer Clarus 590 with MS detector Clarus SQ 8 S, SNFR Olfactory Port (GC-O) and autosampler HTA