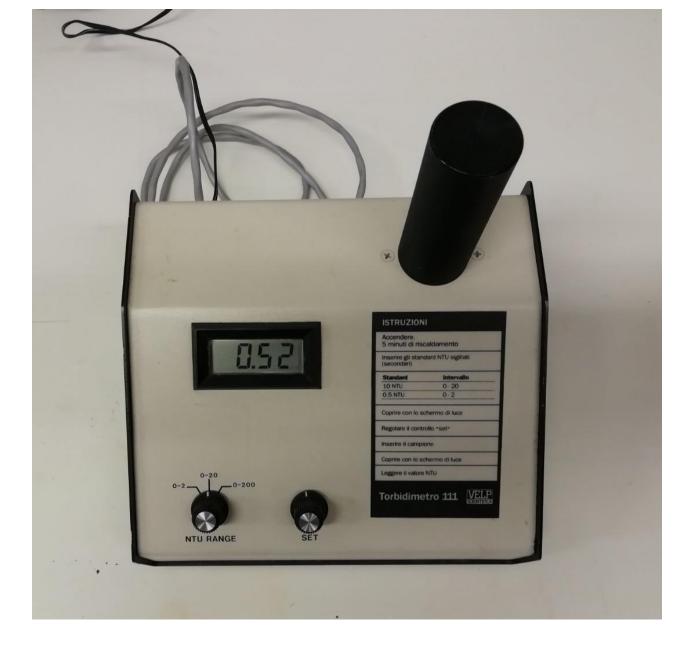

#### Turbidimeter VELP Scientifica Torbidimetro 111

Liquid Nitrogen Storage Equipment

Accurate balance Kern abj-nm/abs-n

SPE extraction system (Visiprep<sup>TM</sup> SPE Vacuum Manifold, Supelco)

Freeze-dryerVirTis Freezemobile 12SL