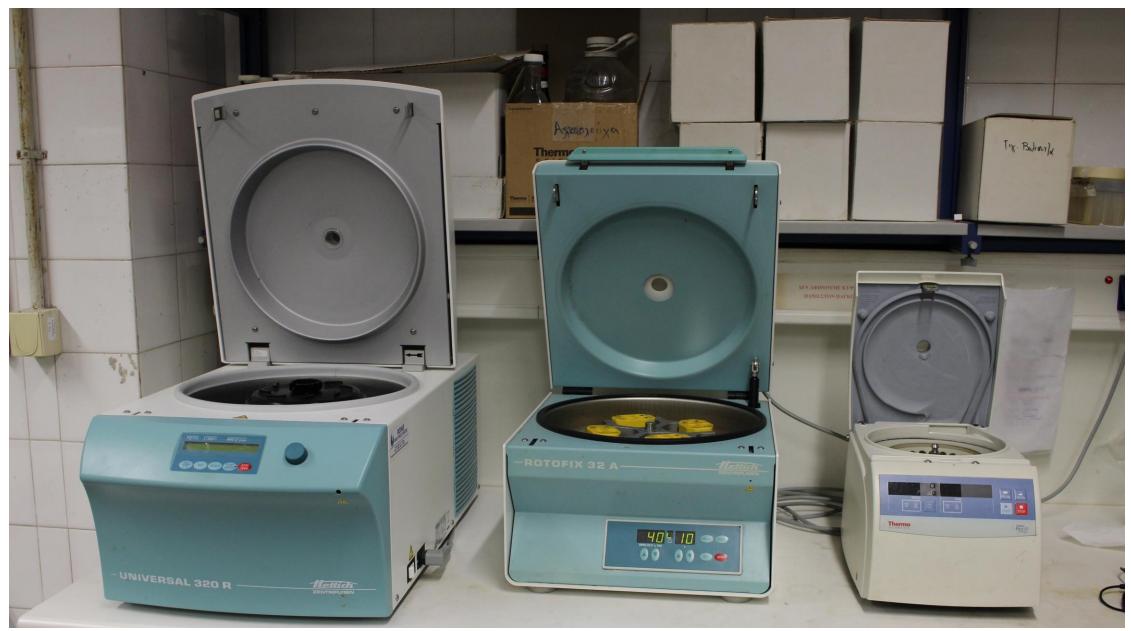

#### Laboratory Freezer Thermo Scientific TSE -80C Series

Centrifuges: Refrigerated Hettich Universal 320 R, Hettich Rotofix 32 A & Thermo Scientific Heraeus Pico 17 microcentrifuges

Rotary evaporator IKA RV10 with vacuum pump KNF N920G