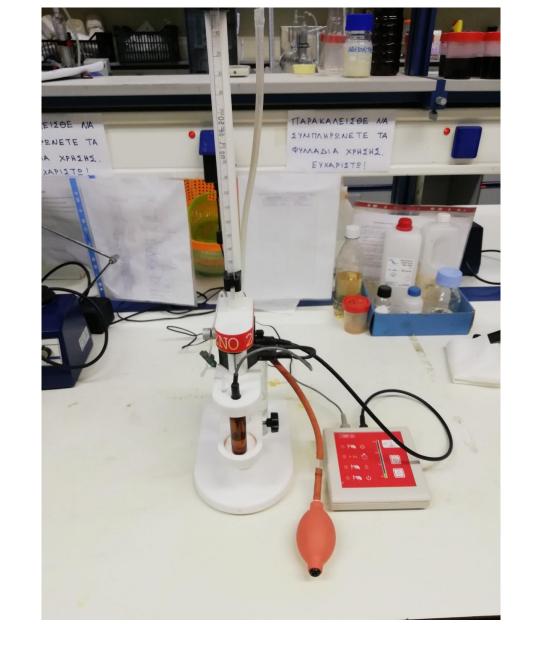

Titrator ENO 20 PLUS (TDI) for the determination of Sulphur Dioxide

Steam distillation apparatus for the determination of Volatile Acidity according to the official method OIV-MA-AS313-02

pH-meter and - Electrical Conductivity meter Hanna Instruments HI 255