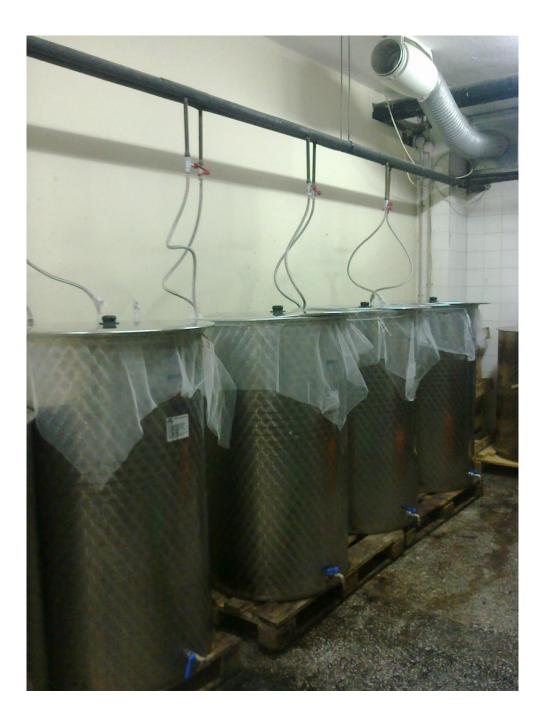

xacta Solfotech S apparatus for the determination of Sulphur Dioxide according to the official method OIV-AS-323-04



Titrator ENO 20 PLUS (TDI) for the determination of Sulphur Dioxide



Steam distillation apparatus for the determination of Volatile Acidity according to the official method OIV-MA-AS313-02



pH-meter and - Electrical Conductivity meter Hanna Instruments HI 255



Refractometer ABBE WYA-1S



#### Turbidimeter VELP Scientifica Torbidimetro 111



Liquid Nitrogen Storage Equipment



Accurate balance Kern abj-nm/abs-n



SPE extraction system (Visiprep<sup>TM</sup> SPE Vacuum Manifold, Supelco)



Freeze-dryerVirTis Freezemobile 12SL







### Equipment for Red and White micro-vinifications



System of micro-vinificators with refrigeration system and solenoid valves





#### Stainless steel wine tanks













Equipment for wine tasting





Wine tasting room



# Pot still and distillationcolumn with four plates