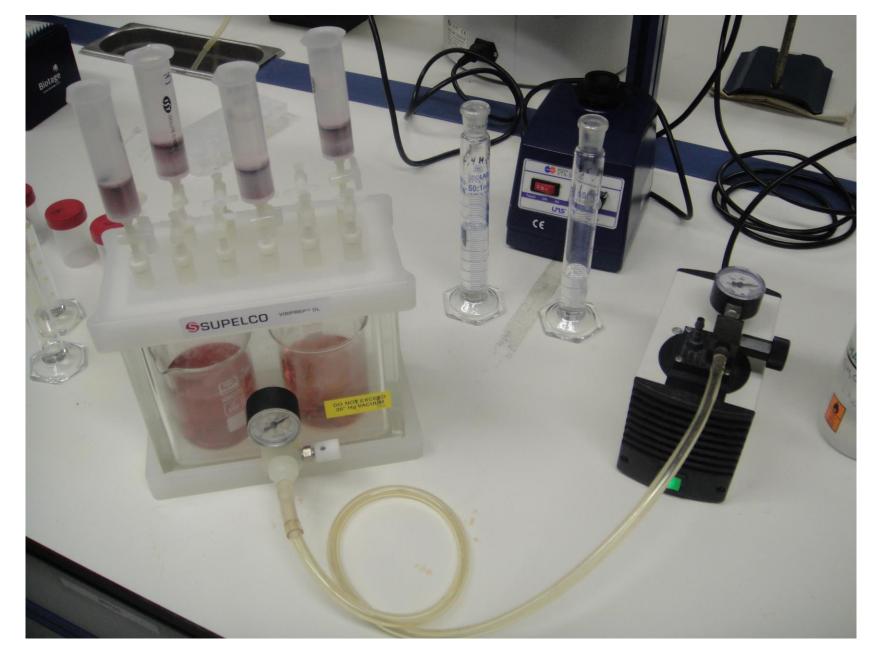

#### Turbidimeter VELP Scientifica Torbidimetro 111

Liquid Nitrogen Storage Equipment

Accurate balance Kern abj-nm/abs-n

SPE extraction system (Visiprep<sup>TM</sup> SPE Vacuum Manifold, Supelco)

Freeze-dryerVirTis Freezemobile 12SL