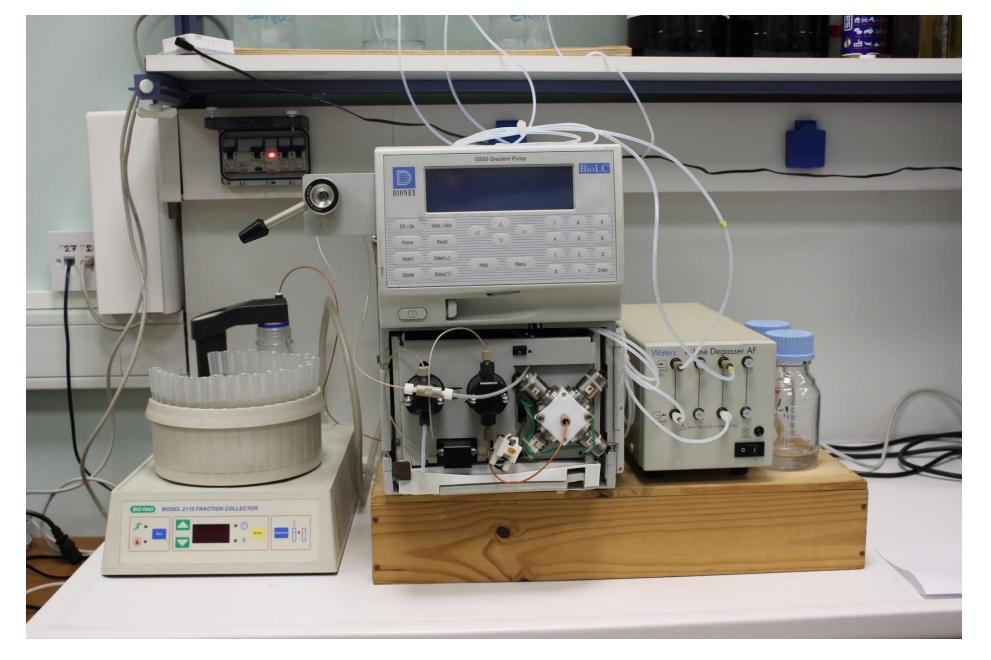

## Laboratory of Oenology and Alcoholic Drinks (LOAD) -Agricultural University of Athens









Gas Chromatography system Perkin Elmer Clarus 590 with MS detector Clarus SQ 8 S, SNFR Olfactory Port (GC-O) and autosampler HTA



Gas Chromatography system Thermo Focus GC with FID detector and Olfactometer (GC-O)



Gas Chromatography system Perkin Elmer AutoSystem with FID and ECD detectors



High Performance Liquid Chromatography system Waters 2695 Alliance with UV-Vis and RID detectors



Liquid Chromatography system Dionex with fraction collector Bio Rad



#### Enzymatic analyzer Biosystems Analyzer Y15



#### Double-beam UV-Vis Spectrophotometer Shimadzu UV-1900



Single-beam UV-Vis Spectrophotometer Steroglass UPLAB



#### Laboratory Freezer Thermo Scientific TSE -80C Series



Centrifuges: Refrigerated Hettich Universal 320 R, Hettich Rotofix 32 A & Thermo Scientific Heraeus Pico 17 microcentrifuges



Rotary evaporator IKA RV10 with vacuum pump KNF N920G



Oenological distillation unit Selecta DE-1626 for the determination of Alcohol Proof and the Volatile Acidity



Exacta Solfotech S apparatus for the determination of Sulphur Dioxide according to the official method OIV-AS-323-04



Titrator ENO 20 PLUS (TDI) for the determination of Sulphur Dioxide



Steam d