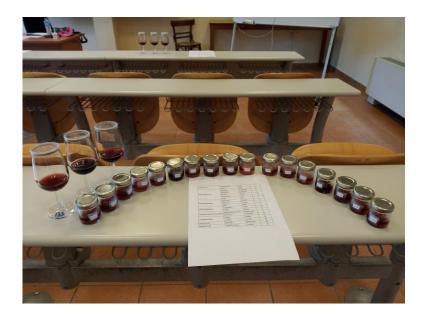

etermination of Sulphur Dioxide according to the official method OIV-AS-323-04



Titrator ENO 20 PLUS (TDI) for the determination of Sulphur Dioxide



Steam distillation apparatus for the determination of Volatile Acidity according to the official method OIV-MA-AS313-02



pH-meter and - Electrical Conductivity meter Hanna Instruments HI 255



Refractometer ABBE WYA-1S



#### Turbidimeter VELP Scientifica Torbidimetro 111



Liquid Nitrogen Storage Equipment



Accurate balance Kern abj-nm/abs-n



SPE extraction system (Visiprep<sup>TM</sup> SPE Vacuum Manifold, Supelco)



Freeze-dryerVirTis Freezemobile 12SL







### Equipment for Red and White micro-vinifications



System of micro-vinificators with refrigeration system and solenoid valves





#### Stainless steel wine tanks













Equipment for wine tasting





Wine tasting room



# Pot still and distillationcolumn with four plates