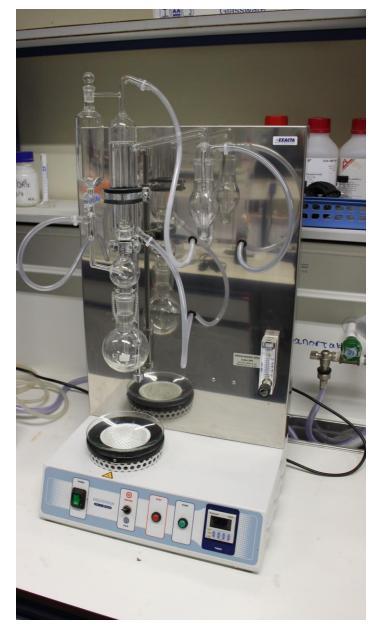

Oenological distillation unit Selecta DE-1626 for the determination of Alcohol Proof and the Volatile Acidity

Exacta Solfotech S apparatus for the determination of Sulphur Dioxide according to the official method OIV-AS-323-04