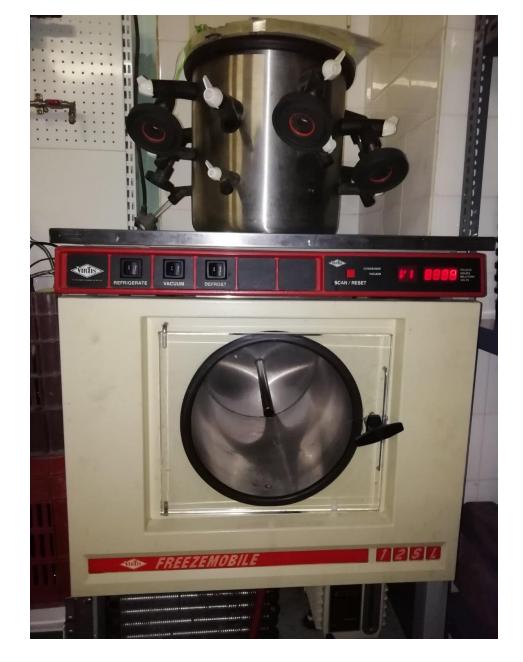

#### Turbidimeter VELP Scientifica Torbidimetro 111

Liquid Nitrogen Storage Equipment

Accurate balance Kern abj-nm/abs-n

SPE extraction system (Visiprep<sup>TM</sup> SPE Vacuum Manifold, Supelco)

Freeze-dryerVirTis Freezemobile 12SL