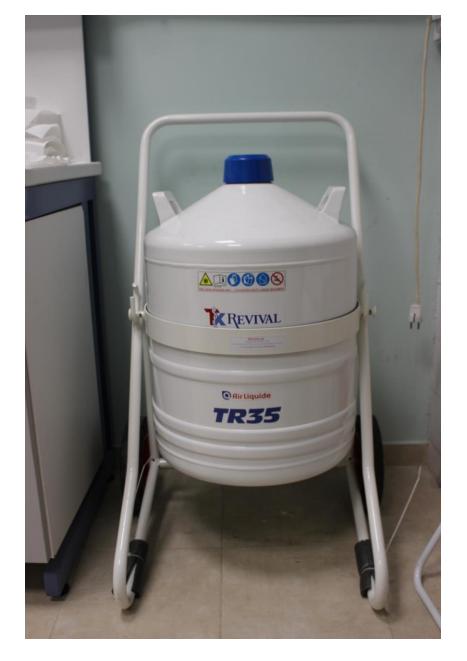

#### Turbidimeter VELP Scientifica Torbidimetro 111

Liquid Nitrogen Storage Equipment

Accurate balance Kern abj-nm/abs-n

SPE extraction system (Visiprep<sup>TM</sup> SPE Vacuum Manifold, Supelco)

Freeze-dryerVirTis Freezemobile 12SL