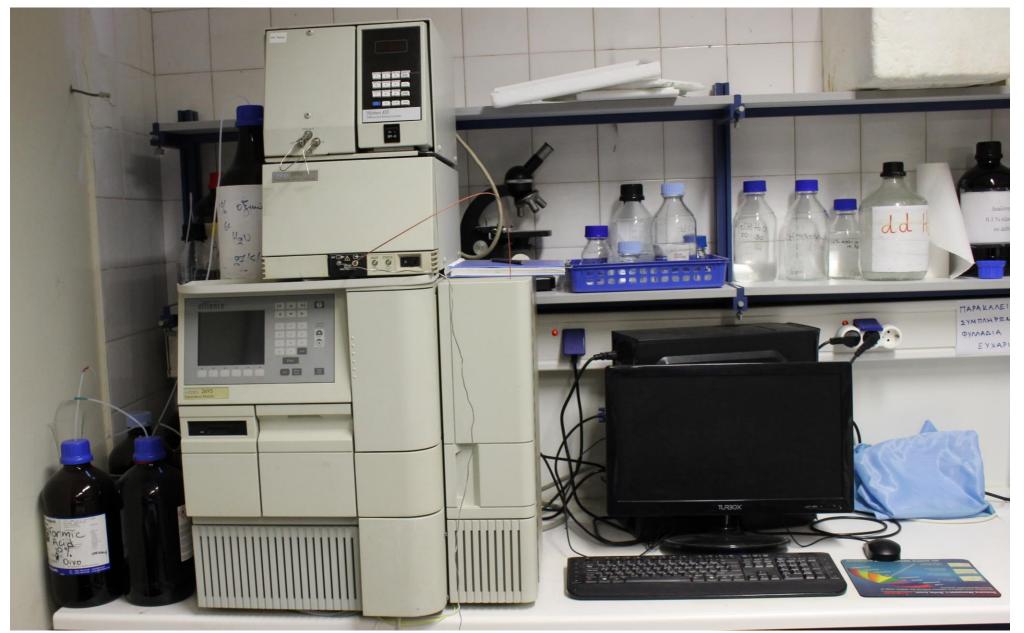

Gas Chromatography system Thermo Focus GC with FID detector and Olfactometer (GC-O)

Gas Chromatography system Perkin Elmer AutoSystem with FID and ECD detectors

High Performance Liquid Chromatography system Waters 2695 Alliance with UV-Vis and RID detectors