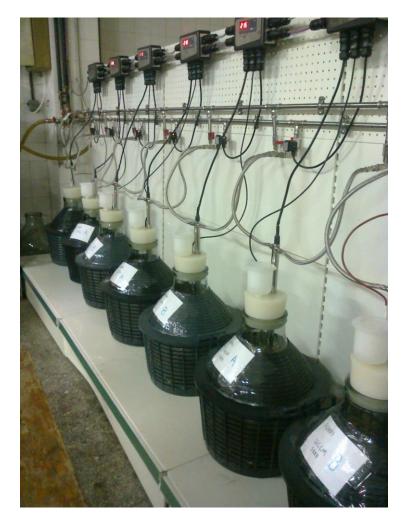

### Equipment for Red and White micro-vinifications

System of micro-vinificators with refrigeration system and solenoid valves