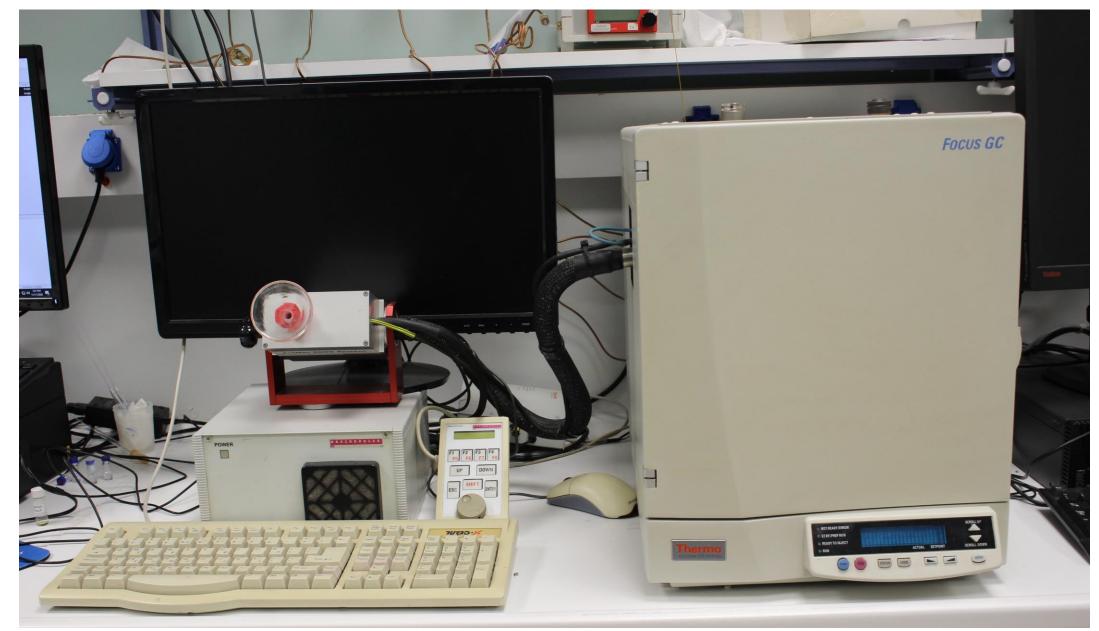

Gas Chromatography system Thermo Focus GC with FID detector and Olfactometer (GC-O)

Gas Chromatography system Perkin Elmer AutoSystem with FID and ECD detectors

High Performance Liquid Chromatography system Waters 2695 Alliance with UV-Vis and RID detectors