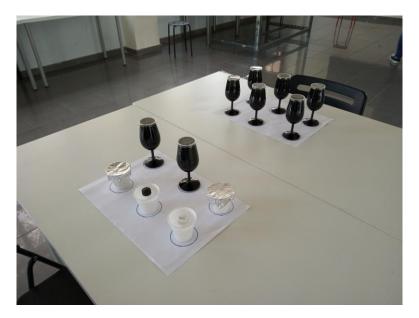

ermination of Sulphur Dioxide according to the official method OIV-AS-323-04



Titrator ENO 20 PLUS (TDI) for the determination of Sulphur Dioxide



Steam distillation apparatus for the determination of Volatile Acidity according to the official method OIV-MA-AS313-02



pH-meter and - Electrical Conductivity meter Hanna Instruments HI 255



Refractometer ABBE WYA-1S



#### Turbidimeter VELP Scientifica Torbidimetro 111



Liquid Nitrogen Storage Equipment



Accurate balance Kern abj-nm/abs-n



SPE extraction system (Visiprep<sup>TM</sup> SPE Vacuum Manifold, Supelco)



Freeze-dryerVirTis Freezemobile 12SL







### Equipment for Red and White micro-vinifications



System of micro-vinificators with refrigeration system and solenoid valves





#### Stainless steel wine tanks













Equipment for wine tasting





Wine tasting room



# Pot still and distillationcolumn with four plates