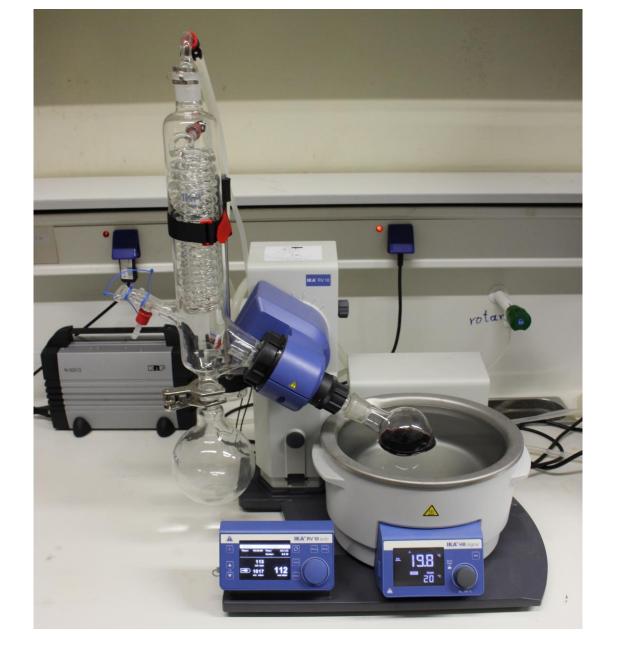

#### Laboratory Freezer Thermo Scientific TSE -80C Series

Centrifuges: Refrigerated Hettich Universal 320 R, Hettich Rotofix 32 A & Thermo Scientific Heraeus Pico 17 microcentrifuges

Rotary evaporator IKA RV10 with vacuum pump KNF N920G